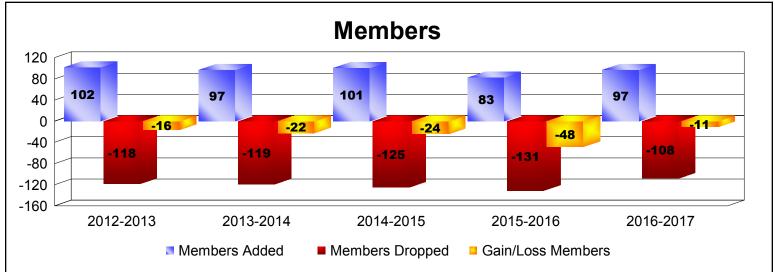

District 32 B

As of June 2017 Cumulative

| Year      | New<br>Clubs | Dropped<br>Clubs | Gain/<br>Loss<br>Clubs | New<br>Members | Charter<br>Members | Reinstate<br>Members | Transfer<br>Members | Total<br>Member<br>Added | Total<br>Members<br>Dropped | Gain/<br>Loss<br>Members |
|-----------|--------------|------------------|------------------------|----------------|--------------------|----------------------|---------------------|--------------------------|-----------------------------|--------------------------|
| 2012-2013 | 0            | -1               | -1                     | 85             | 0                  | 2                    | 15                  | 102                      | -118                        | -16                      |
| 2013-2014 | 0            | 0                | 0                      | 84             | 0                  | 7                    | 6                   | 97                       | -119                        | -22                      |
| 2014-2015 | 0            | -1               | -1                     | 89             | 0                  | 4                    | 8                   | 101                      | -125                        | -24                      |
| 2015-2016 | 0            | -1               | -1                     | 73             | 1                  | 1                    | 8                   | 83                       | -131                        | -48                      |
| 2016-2017 | 0            | -1               | -1                     | 76             | 7                  | 9                    | 5                   | 97                       | -108                        | -11                      |
| Average   | 0            | -1               | -1                     | 81             | 2                  | 5                    | 8                   | 96                       | -120                        | -24                      |