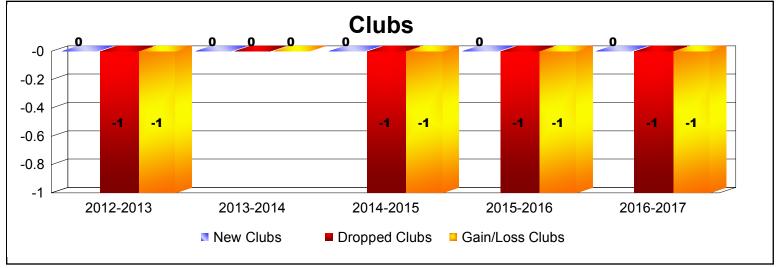

District 32 B

As of June 2017 Cumulative

| Year      | New<br>Clubs | Dropped<br>Clubs | Gain/<br>Loss<br>Clubs | New<br>Members | Charter<br>Members | Reinstate<br>Members | Transfer<br>Members | Total<br>Member<br>Added | Total<br>Members<br>Dropped | Gain/<br>Loss<br>Members |
|-----------|--------------|------------------|------------------------|----------------|--------------------|----------------------|---------------------|--------------------------|-----------------------------|--------------------------|
| 2012-2013 | 0            | -1               | -1                     | 85             | 0                  | 2                    | 15                  | 102                      | -118                        | -16                      |
| 2013-2014 | 0            | 0                | 0                      | 84             | 0                  | 7                    | 6                   | 97                       | -119                        | -22                      |
| 2014-2015 | 0            | -1               | -1                     | 89             | 0                  | 4                    | 8                   | 101                      | -125                        | -24                      |
| 2015-2016 | 0            | -1               | -1                     | 73             | 1                  | 1                    | 8                   | 83                       | -131                        | -48                      |
| 2016-2017 | 0            | -1               | -1                     | 76             | 7                  | 9                    | 5                   | 97                       | -108                        | -11                      |
| Average   | 0            | -1               | -1                     | 81             | 2                  | 5                    | 8                   | 96                       | -120                        | -24                      |